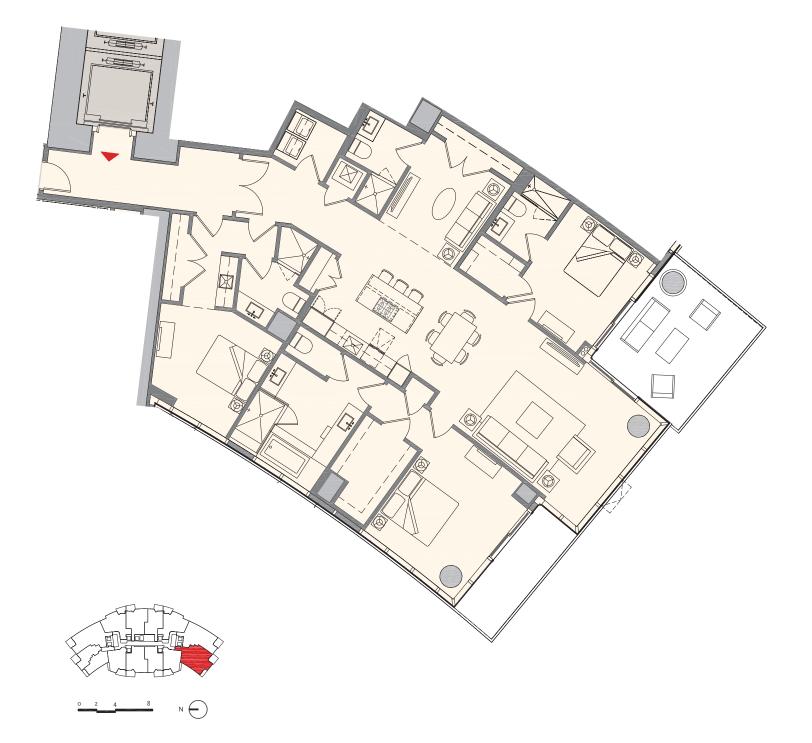

## PARAMOUNT

MIAMI WORLDCENTER

## Residence E2 | 12

## 3 Bedroom + Den | 4 Bath

| Total:    | 2,611 sq. ft. | 243 m <sup>2</sup> |
|-----------|---------------|--------------------|
| Interior: | 2,320 sq. ft. | 216 m²             |
| Outdoor:  | 291 sq. ft.   | 27 m <sup>2</sup>  |

These drawings are conceptual only and are for the convenience of reference. They should not be relied upon as representations, express or implied, of the final detail of the residences. Units shown are examples of unit types and may not depict actual units. Stated square footages are ranges for a particular unit type and are measured to the exterior boundaries of the exterior walls and the centerline of interior demising walls and in fact vary from the area that would be determined by using the description and definition of the "Unit" set forth in the Declaration (which generally only includes the interior airspace between the perimeter walls and are well units.